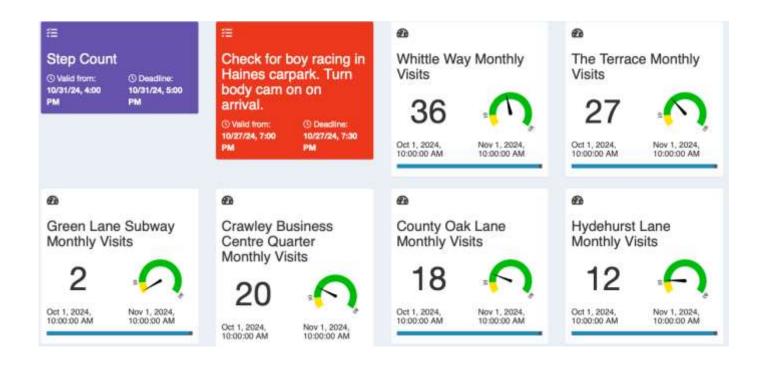

# **Streets and Roads**

| Activities carried out (√)<br>Road / area | Zone    | Crime related | Anti-Social Behaviour | Parking / Traffic issue | Street cleanliness | Broken furniture /<br>signs | Business Liaison | Welfare checks | Vulnerable person /<br>child welfare | Foot patrol | Car Patrol | Other |
|-------------------------------------------|---------|---------------|-----------------------|-------------------------|--------------------|-----------------------------|------------------|----------------|--------------------------------------|-------------|------------|-------|
| Baird Close                               | 4       |               |                       |                         |                    |                             |                  |                |                                      | 21          | 8          |       |
| Betts Way                                 | 1       | 5             | 1                     | 2                       |                    |                             | 1                |                | 1                                    | 32          | 17         |       |
| Bell Centre                               | 2       |               |                       |                         |                    |                             |                  |                |                                      | 23          | 9          |       |
| Brunel Centre                             | 2       |               |                       |                         |                    |                             |                  |                |                                      | 24          | 9          |       |
| Cobham Way                                | 5       |               |                       |                         |                    |                             |                  |                |                                      | 22          | 8          |       |
| County Oak Lane                           | 1       |               |                       |                         |                    |                             |                  |                |                                      | 7           | 11         |       |
| County Oak Way                            | 1       | 11            | 2                     |                         |                    |                             |                  | 1              |                                      | 37          | 16         |       |
| Crompton Way                              | 3       |               |                       |                         |                    |                             | 1                |                |                                      | 10          | 5          |       |
| Crawley Business Centre                   | 3       |               | 1                     |                         |                    |                             |                  | 1              |                                      | 11          | 9          |       |
| Faraday Road                              | 2       |               |                       |                         | 2                  |                             |                  |                |                                      | 14          | 9          |       |
| Fleming Way                               | Various |               |                       |                         |                    |                             |                  |                |                                      | 31          | 17         |       |
| Gatwick Road                              | Various |               |                       |                         |                    |                             | 4                |                |                                      | 27          | 20         |       |
| Hydehurst Lane                            | 2       |               |                       |                         |                    |                             |                  |                |                                      | 7           | 5          |       |
| James Watt Way                            | 5       |               |                       |                         |                    |                             |                  |                |                                      | 25          | 7          |       |
| Jenner Road                               | 2       |               |                       |                         |                    |                             |                  |                |                                      | 10          | 8          |       |
| Kelvin Lane                               | 2       |               |                       |                         |                    |                             |                  |                |                                      | 9           | 7          |       |
| Kelvin Way                                | 2       |               |                       |                         | 1                  |                             |                  |                |                                      | 10          | 7          |       |
| London Road                               | Various | 1             | 2                     |                         |                    |                             |                  |                |                                      | 56          | 24         |       |
| Manor Royal (road)                        | 2/3     |               |                       |                         |                    |                             |                  |                |                                      | 33          | 19         |       |
| Maxwell Way                               | 4       |               |                       |                         |                    |                             | 1                |                |                                      | 23          | 7          |       |
| Metcalf Way                               | 1       | 1             |                       |                         |                    |                             |                  |                |                                      | 11          | 11         |       |
| Napier Way                                | 3       |               |                       |                         |                    |                             |                  |                |                                      | 22          | 9          |       |
| Newton Road                               | 2       |               |                       |                         |                    |                             |                  |                |                                      | 22          | 10         |       |
| Priestley Way                             | 5       |               |                       |                         |                    |                             | 1                |                |                                      | 25          | 10         |       |
| Royce Road                                | 5       |               |                       |                         |                    |                             |                  |                |                                      | 7           | 8          |       |
| Rutherford Way                            | 5       |               |                       |                         |                    |                             |                  |                |                                      | 21          | 9          |       |
| Tinsley Lane                              | 4       |               |                       |                         |                    |                             |                  |                |                                      | 15          | 9          |       |
| Tinsley Lane North                        | 5       |               |                       |                         |                    |                             |                  |                |                                      | 14          | 8          |       |
| Wheatstone Close                          | 5       |               |                       |                         |                    |                             |                  |                |                                      | 10          | 7          |       |
| Whittle Way                               | 5       |               | 1                     | 1                       |                    |                             |                  |                |                                      | 24          | 12         |       |
| Whitworth Road                            | 5       |               |                       |                         |                    |                             |                  |                |                                      | 9           | 8          |       |
| Woolborough Lane                          | 3       |               |                       |                         | 1                  |                             |                  |                |                                      | 24          | 9          |       |

# Gateways (Entranceways) and Subways

| Activities carried out (√)<br>Gateway / Subway | Zone | Crime related | Anti-Social Behaviour | Parking / Traffic issue | Street cleanliness | Broken furniture /<br>signs | Business Liaison | Welfare checks | Vulnerable person /<br>child welfare | Foot patrol | Car Patrol | Other |
|------------------------------------------------|------|---------------|-----------------------|-------------------------|--------------------|-----------------------------|------------------|----------------|--------------------------------------|-------------|------------|-------|
| Gateway 1 (Manor Royal)                        | -    |               |                       |                         |                    |                             |                  |                |                                      | 5           | 11         |       |
| Gateway 2 (near Thales)                        | -    |               |                       |                         |                    |                             |                  |                |                                      | 4           | 10         |       |
| Gateway 3 (near Astral)                        | -    |               |                       |                         |                    |                             |                  |                |                                      | 1           | 6          |       |
| Gateway 4 (James Watt)                         | -    |               |                       |                         |                    |                             |                  |                |                                      | 18          | 10         |       |
| Gateway 5 (near LoknStore)                     | -    |               |                       |                         |                    |                             |                  |                |                                      | 6           | 11         |       |
| Woolborough Subway                             | 3    |               |                       |                         |                    |                             |                  |                |                                      | 25          | 3          |       |
| Green Lane Subway                              | 3    |               |                       |                         |                    |                             |                  |                |                                      | 2           | 0          |       |