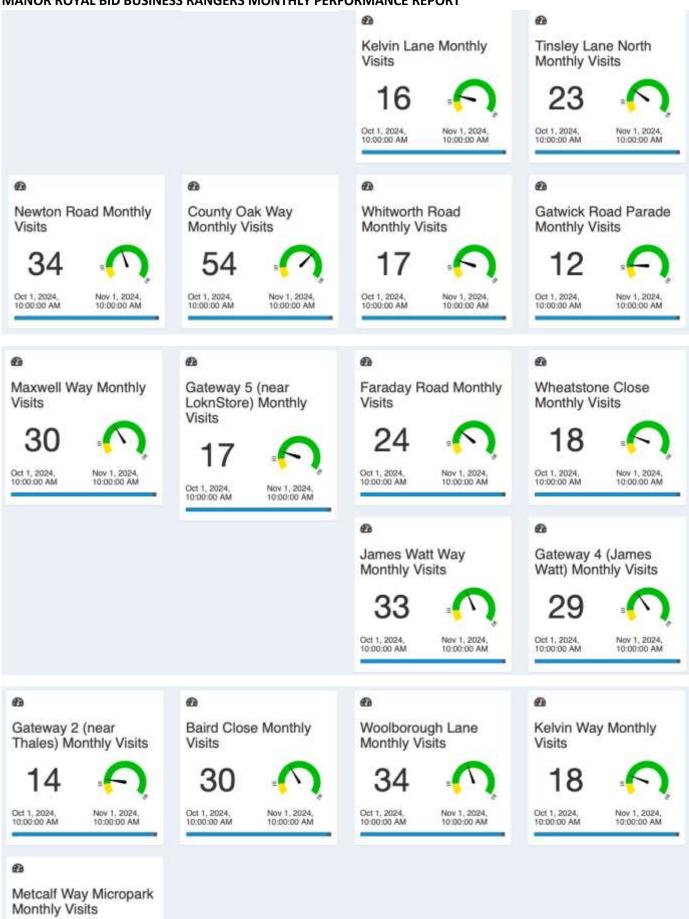

# **Streets and Roads**

| Activities carried out (√)<br>Road / area | Zone    | Crime related | Anti-Social Behaviour | Parking / Traffic issue | Street cleanliness | Broken furniture /<br>signs | Business Liaison | Welfare checks | Vulnerable person /<br>child welfare | Foot patrol | Car Patrol | Other |
|-------------------------------------------|---------|---------------|-----------------------|-------------------------|--------------------|-----------------------------|------------------|----------------|--------------------------------------|-------------|------------|-------|
| Baird Close                               | 4       |               |                       |                         |                    |                             |                  |                |                                      | 21          | 8          |       |
| Betts Way                                 | 1       | 5             | 1                     | 2                       |                    |                             | 1                |                | 1                                    | 32          | 17         |       |
| Bell Centre                               | 2       |               |                       |                         |                    |                             |                  |                |                                      | 23          | 9          |       |
| Brunel Centre                             | 2       |               |                       |                         |                    |                             |                  |                |                                      | 24          | 9          |       |
| Cobham Way                                | 5       |               |                       |                         |                    |                             |                  |                |                                      | 22          | 8          |       |
| County Oak Lane                           | 1       |               |                       |                         |                    |                             |                  |                |                                      | 7           | 11         |       |
| County Oak Way                            | 1       | 11            | 2                     |                         |                    |                             |                  | 1              |                                      | 37          | 16         |       |
| Crompton Way                              | 3       |               |                       |                         |                    |                             | 1                |                |                                      | 10          | 5          |       |
| Crawley Business Centre                   | 3       |               | 1                     |                         |                    |                             |                  | 1              |                                      | 11          | 9          |       |
| Faraday Road                              | 2       |               |                       |                         | 2                  |                             |                  |                |                                      | 14          | 9          |       |
| Fleming Way                               | Various |               |                       |                         |                    |                             |                  |                |                                      | 31          | 17         |       |
| Gatwick Road                              | Various |               |                       |                         |                    |                             | 4                |                |                                      | 27          | 20         |       |
| Hydehurst Lane                            | 2       |               |                       |                         |                    |                             |                  |                |                                      | 7           | 5          |       |
| James Watt Way                            | 5       |               |                       |                         |                    |                             |                  |                |                                      | 25          | 7          |       |
| Jenner Road                               | 2       |               |                       |                         |                    |                             |                  |                |                                      | 10          | 8          |       |
| Kelvin Lane                               | 2       |               |                       |                         |                    |                             |                  |                |                                      | 9           | 7          |       |
| Kelvin Way                                | 2       |               |                       |                         | 1                  |                             |                  |                |                                      | 10          | 7          |       |
| London Road                               | Various | 1             | 2                     |                         |                    |                             |                  |                |                                      | 56          | 24         |       |
| Manor Royal (road)                        | 2/3     |               |                       |                         |                    |                             |                  |                |                                      | 33          | 19         |       |
| Maxwell Way                               | 4       |               |                       |                         |                    |                             | 1                |                |                                      | 23          | 7          |       |
| Metcalf Way                               | 1       | 1             |                       |                         |                    |                             |                  |                |                                      | 11          | 11         |       |
| Napier Way                                | 3       |               |                       |                         |                    |                             |                  |                |                                      | 22          | 9          |       |
| Newton Road                               | 2       |               |                       |                         |                    |                             |                  |                |                                      | 22          | 10         |       |
| Priestley Way                             | 5       |               |                       |                         |                    |                             | 1                |                |                                      | 25          | 10         |       |
| Royce Road                                | 5       |               |                       |                         |                    |                             |                  |                |                                      | 7           | 8          |       |
| Rutherford Way                            | 5       |               |                       |                         |                    |                             |                  |                |                                      | 21          | 9          |       |
| Tinsley Lane                              | 4       |               |                       |                         |                    |                             |                  |                |                                      | 15          | 9          |       |
| Tinsley Lane North                        | 5       |               |                       |                         |                    |                             |                  |                |                                      | 14          | 8          |       |
| Wheatstone Close                          | 5       |               |                       |                         |                    |                             |                  |                |                                      | 10          | 7          |       |
| Whittle Way                               | 5       |               | 1                     | 1                       |                    |                             |                  |                |                                      | 24          | 12         |       |
| Whitworth Road                            | 5       |               |                       |                         |                    |                             |                  |                |                                      | 9           | 8          |       |
| Woolborough Lane                          | 3       |               |                       |                         | 1                  |                             |                  |                |                                      | 24          | 9          |       |

# Gateways (Entranceways) and Subways

| Activities carried out (√)<br>Gateway / Subway | Zone | Crime related | Anti-Social Behaviour | Parking / Traffic issue | Street cleanliness | Broken furniture /<br>signs | Business Liaison | Welfare checks | Vulnerable person /<br>child welfare | Foot patrol | Car Patrol | Other |
|------------------------------------------------|------|---------------|-----------------------|-------------------------|--------------------|-----------------------------|------------------|----------------|--------------------------------------|-------------|------------|-------|
| Gateway 1 (Manor Royal)                        | -    |               |                       |                         |                    |                             |                  |                |                                      | 5           | 11         |       |
| Gateway 2 (near Thales)                        | -    |               |                       |                         |                    |                             |                  |                |                                      | 4           | 10         |       |
| Gateway 3 (near Astral)                        | -    |               |                       |                         |                    |                             |                  |                |                                      | 1           | 6          |       |
| Gateway 4 (James Watt)                         | -    |               |                       |                         |                    |                             |                  |                |                                      | 18          | 10         |       |
| Gateway 5 (near LoknStore)                     | -    |               |                       |                         |                    |                             |                  |                |                                      | 6           | 11         |       |
| Woolborough Subway                             | 3    |               |                       |                         |                    |                             |                  |                |                                      | 25          | 3          |       |
| Green Lane Subway                              | 3    |               |                       |                         |                    |                             |                  |                |                                      | 2           | 0          |       |

# Parks & business areas

| Activities carried out (√)<br>Park / area | Zone       | Crime related | Anti-Social Behaviour | Parking / Traffic issue | Street cleanliness | Broken furniture /<br>signs | Business Liaison | Welfare checks | Vulnerable person /<br>child welfare | Foot patrol | Car Patrol | Other |
|-------------------------------------------|------------|---------------|-----------------------|-------------------------|--------------------|-----------------------------|------------------|----------------|--------------------------------------|-------------|------------|-------|
| Gatwick Road Parade                       | 5          |               |                       |                         |                    |                             |                  |                |                                      | 7           | 4          |       |
| Metcalf Way Micropark                     | 1          |               |                       |                         |                    |                             |                  |                |                                      | 27          | 0          |       |
| The Base Micropark                        | 2          |               |                       |                         |                    |                             |                  |                |                                      | 15          | 7          |       |
| The Terrace Pocket Park                   | 3          |               |                       |                         |                    |                             |                  |                |                                      | 25          | 1          |       |
| Crawter's Brook                           | 4          |               |                       |                         | 2                  |                             |                  |                |                                      | 27          | 8          |       |
| Priestley Way Corner                      | 5          |               |                       |                         |                    |                             |                  |                |                                      | 14          | 6          |       |
| Rutherford Way Corner                     | 5          |               |                       |                         |                    |                             |                  |                |                                      | 10          | 6          |       |
| Gatwick Road Micropark                    | 5          |               |                       |                         |                    |                             |                  |                |                                      | 26          | 2          |       |
| Woolborough Subway                        |            |               |                       |                         | 1                  |                             |                  |                |                                      | 25          | 3          |       |
| Green Lane Subway                         |            |               |                       |                         |                    |                             |                  |                |                                      | 2           | 0          |       |
|                                           |            |               |                       |                         |                    |                             |                  |                |                                      |             |            |       |
| Other areas in developme                  | nt requiri | ng futu       | ire ins               | pectior                 | า                  |                             |                  |                |                                      |             |            |       |
| County Oak Corner                         | 1          |               |                       |                         |                    |                             |                  |                |                                      |             |            |       |
| MR West (near Thales)                     | 2          |               |                       |                         |                    |                             |                  |                |                                      |             |            |       |
| MR Central Superhub                       | 3          |               |                       |                         |                    |                             |                  |                |                                      |             |            |       |
| MR Central Micropark                      | 3          |               |                       |                         |                    |                             |                  |                |                                      |             |            |       |
| Woolborough Lane Park                     | 3          |               |                       |                         |                    |                             |                  |                |                                      |             |            |       |