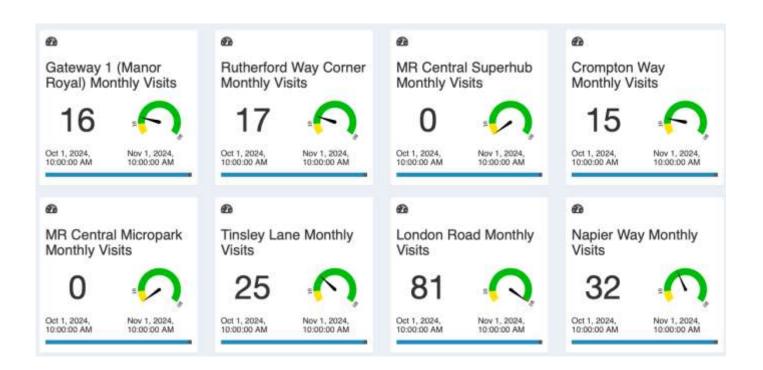

# **Streets and Roads**

| Activities carried out (√)<br>Road / area | Zone    | Crime related | Anti-Social Behaviour | Parking / Traffic issue | Street cleanliness | Broken furniture /<br>signs | Business Liaison | Welfare checks | Vulnerable person /<br>child welfare | Foot patrol | Car Patrol | Other |
|-------------------------------------------|---------|---------------|-----------------------|-------------------------|--------------------|-----------------------------|------------------|----------------|--------------------------------------|-------------|------------|-------|
| Baird Close                               | 4       |               |                       |                         |                    |                             |                  |                |                                      | 21          | 8          |       |
| Betts Way                                 | 1       | 5             | 1                     | 2                       |                    |                             | 1                |                | 1                                    | 32          | 17         |       |
| Bell Centre                               | 2       |               |                       |                         |                    |                             |                  |                |                                      | 23          | 9          |       |
| Brunel Centre                             | 2       |               |                       |                         |                    |                             |                  |                |                                      | 24          | 9          |       |
| Cobham Way                                | 5       |               |                       |                         |                    |                             |                  |                |                                      | 22          | 8          |       |
| County Oak Lane                           | 1       |               |                       |                         |                    |                             |                  |                |                                      | 7           | 11         |       |
| County Oak Way                            | 1       | 11            | 2                     |                         |                    |                             |                  | 1              |                                      | 37          | 16         |       |
| Crompton Way                              | 3       |               |                       |                         |                    |                             | 1                |                |                                      | 10          | 5          |       |
| Crawley Business Centre                   | 3       |               | 1                     |                         |                    |                             |                  | 1              |                                      | 11          | 9          |       |
| Faraday Road                              | 2       |               |                       |                         | 2                  |                             |                  |                |                                      | 14          | 9          |       |
| Fleming Way                               | Various |               |                       |                         |                    |                             |                  |                |                                      | 31          | 17         |       |
| Gatwick Road                              | Various |               |                       |                         |                    |                             | 4                |                |                                      | 27          | 20         |       |
| Hydehurst Lane                            | 2       |               |                       |                         |                    |                             |                  |                |                                      | 7           | 5          |       |
| James Watt Way                            | 5       |               |                       |                         |                    |                             |                  |                |                                      | 25          | 7          |       |
| Jenner Road                               | 2       |               |                       |                         |                    |                             |                  |                |                                      | 10          | 8          |       |
| Kelvin Lane                               | 2       |               |                       |                         |                    |                             |                  |                |                                      | 9           | 7          |       |
| Kelvin Way                                | 2       |               |                       |                         | 1                  |                             |                  |                |                                      | 10          | 7          |       |
| London Road                               | Various | 1             | 2                     |                         |                    |                             |                  |                |                                      | 56          | 24         |       |
| Manor Royal (road)                        | 2/3     |               |                       |                         |                    |                             |                  |                |                                      | 33          | 19         |       |
| Maxwell Way                               | 4       |               |                       |                         |                    |                             | 1                |                |                                      | 23          | 7          |       |
| Metcalf Way                               | 1       | 1             |                       |                         |                    |                             |                  |                |                                      | 11          | 11         |       |
| Napier Way                                | 3       |               |                       |                         |                    |                             |                  |                |                                      | 22          | 9          |       |
| Newton Road                               | 2       |               |                       |                         |                    |                             |                  |                |                                      | 22          | 10         |       |
| Priestley Way                             | 5       |               |                       |                         |                    |                             | 1                |                |                                      | 25          | 10         |       |
| Royce Road                                | 5       |               |                       |                         |                    |                             |                  |                |                                      | 7           | 8          |       |
| Rutherford Way                            | 5       |               |                       |                         |                    |                             |                  |                |                                      | 21          | 9          |       |
| Tinsley Lane                              | 4       |               |                       |                         |                    |                             |                  |                |                                      | 15          | 9          |       |
| Tinsley Lane North                        | 5       |               |                       |                         |                    |                             |                  |                |                                      | 14          | 8          |       |
| Wheatstone Close                          | 5       |               |                       |                         |                    |                             |                  |                |                                      | 10          | 7          |       |
| Whittle Way                               | 5       |               | 1                     | 1                       |                    |                             |                  |                |                                      | 24          | 12         |       |
| Whitworth Road                            | 5       |               |                       |                         |                    |                             |                  |                |                                      | 9           | 8          |       |
| Woolborough Lane                          | 3       |               |                       |                         | 1                  |                             |                  |                |                                      | 24          | 9          |       |

# Gateways (Entranceways) and Subways

| Activities carried out (√)<br>Gateway / Subway | Zone | Crime related | Anti-Social Behaviour | Parking / Traffic issue | Street cleanliness | Broken furniture /<br>signs | Business Liaison | Welfare checks | Vulnerable person /<br>child welfare | Foot patrol | Car Patrol | Other |
|------------------------------------------------|------|---------------|-----------------------|-------------------------|--------------------|-----------------------------|------------------|----------------|--------------------------------------|-------------|------------|-------|
| Gateway 1 (Manor Royal)                        | -    |               |                       |                         |                    |                             |                  |                |                                      | 5           | 11         |       |
| Gateway 2 (near Thales)                        | -    |               |                       |                         |                    |                             |                  |                |                                      | 4           | 10         |       |
| Gateway 3 (near Astral)                        | -    |               |                       |                         |                    |                             |                  |                |                                      | 1           | 6          |       |
| Gateway 4 (James Watt)                         | -    |               |                       |                         |                    |                             |                  |                |                                      | 18          | 10         |       |
| Gateway 5 (near LoknStore)                     | -    |               |                       |                         |                    |                             |                  |                |                                      | 6           | 11         |       |
| Woolborough Subway                             | 3    |               |                       |                         |                    |                             |                  |                |                                      | 25          | 3          |       |
| Green Lane Subway                              | 3    |               |                       |                         |                    |                             |                  |                |                                      | 2           | 0          |       |