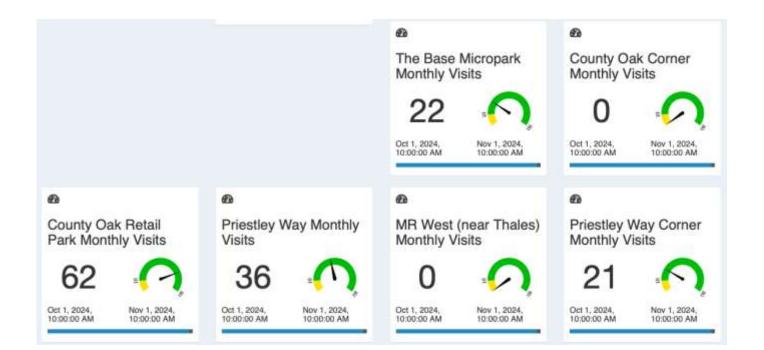

# Parks & business areas

| Activities carried out (√)<br>Park / area | Zone       | Crime related | Anti-Social Behaviour | Parking / Traffic issue | Street cleanliness | Broken furniture /<br>signs | Business Liaison | Welfare checks | Vulnerable person /<br>child welfare | Foot patrol | Car Patrol | Other |
|-------------------------------------------|------------|---------------|-----------------------|-------------------------|--------------------|-----------------------------|------------------|----------------|--------------------------------------|-------------|------------|-------|
| Gatwick Road Parade                       | 5          |               |                       |                         |                    |                             |                  |                |                                      | 7           | 4          |       |
| Metcalf Way Micropark                     | 1          |               |                       |                         |                    |                             |                  |                |                                      | 27          | 0          |       |
| The Base Micropark                        | 2          |               |                       |                         |                    |                             |                  |                |                                      | 15          | 7          |       |
| The Terrace Pocket Park                   | 3          |               |                       |                         |                    |                             |                  |                |                                      | 25          | 1          |       |
| Crawter's Brook                           | 4          |               |                       |                         | 2                  |                             |                  |                |                                      | 27          | 8          |       |
| Priestley Way Corner                      | 5          |               |                       |                         |                    |                             |                  |                |                                      | 14          | 6          |       |
| Rutherford Way Corner                     | 5          |               |                       |                         |                    |                             |                  |                |                                      | 10          | 6          |       |
| Gatwick Road Micropark                    | 5          |               |                       |                         |                    |                             |                  |                |                                      | 26          | 2          |       |
| Woolborough Subway                        |            |               |                       |                         | 1                  |                             |                  |                |                                      | 25          | 3          |       |
| Green Lane Subway                         |            |               |                       |                         |                    |                             |                  |                |                                      | 2           | 0          |       |
|                                           |            |               |                       |                         |                    |                             |                  |                |                                      |             |            |       |
| Other areas in developme                  | nt requiri | ng futu       | ire ins               | pectior                 | า                  |                             |                  |                |                                      |             |            |       |
| County Oak Corner                         | 1          |               |                       |                         |                    |                             |                  |                |                                      |             |            |       |
| MR West (near Thales)                     | 2          |               |                       |                         |                    |                             |                  |                |                                      |             |            |       |
| MR Central Superhub                       | 3          |               |                       |                         |                    |                             |                  |                |                                      |             |            |       |
| MR Central Micropark                      | 3          |               |                       |                         |                    |                             |                  |                |                                      |             |            |       |
| Woolborough Lane Park                     | 3          |               |                       |                         |                    |                             |                  |                |                                      |             |            |       |